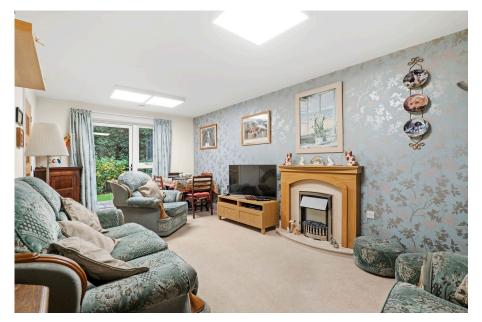

The accommodation briefly comprises: Spacious Reception Hall with large storage/airing cupboard, Master Bedroom with En-Suite Bathroom and walk-in wardrobe, generous double Bedroom 2, separate WC/Shower Room, fully fitted Kitchen, Living Room with Dining area and French door giving access to private patio area onto secluded landscaped gardens.

Living Room - 6.2m x 3.2m (20'4" x 10'5")

Kitchen - 2.4m x 2.2m (7'10" x 7'2")

**Bedroom 1** - 4.8m x 3m (15'8" x 9'10")

Bedroom 2 - 3.5m x 2.9m (11'5" x 9'6")

Total area: approx. 72.6 sq. metres (782.0 sq. feet)