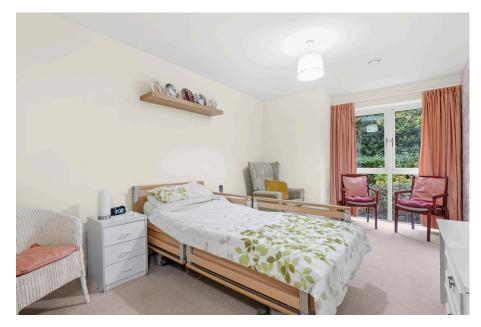

The accommodation briefly comprises: Spacious Reception Hall with large storage/airing cupboard, Master Bedroom with En-Suite Bathroom and walk-in wardrobe, generous double Bedroom 2, separate WC/Shower Room, fully fitted Kitchen, Living Room with Dining area and French door giving access to private patio area onto secluded landscaped gardens.

Living Room - 6.2m x 3.2m (20'4" x 10'5")

Kitchen - 2.4m x 2.2m (7'10" x 7'2")

**Bedroom 1** - 4.8m x 3m (15'8" x 9'10")

Bedroom 2 - 3.5m x 2.9m (11'5" x 9'6")

Total area: approx. 72.6 sq. metres (782.0 sq. feet)