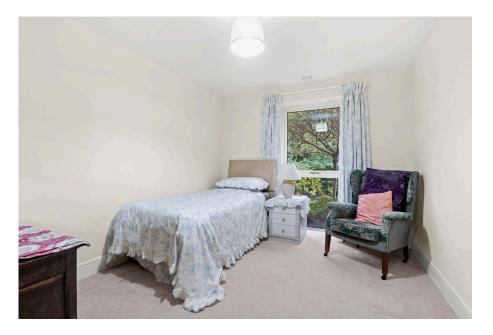

The accommodation briefly comprises: Spacious Reception Hall with large storage/airing cupboard, Master Bedroom with En-Suite Bathroom and walk-in wardrobe, generous double Bedroom 2, separate WC/Shower Room, fully fitted Kitchen, Living Room with Dining area and French door giving access to private patio area onto secluded landscaped gardens.

Living Room - 6.2m x 3.2m (20'4" x 10'5")

Kitchen - 2.4m x 2.2m (7'10" x 7'2")

**Bedroom 1** - 4.8m x 3m (15'8" x 9'10")

Bedroom 2 - 3.5m x 2.9m (11'5" x 9'6")

Total area: approx. 72.6 sq. metres (782.0 sq. feet)