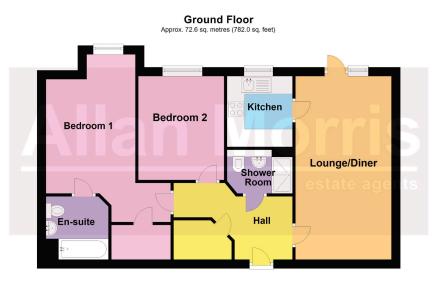

The accommodation briefly comprises: Spacious Reception Hall with large storage/airing cupboard, Master Bedroom with En-Suite Bathroom and walk-in wardrobe, generous double Bedroom 2, separate WC/Shower Room, fully fitted Kitchen, Living Room with Dining area and French door giving access to private patio area onto secluded landscaped gardens.

Living Room - 6.2m x 3.2m (20'4" x 10'5")

Kitchen - 2.4m x 2.2m (7'10" x 7'2")

**Bedroom 1** - 4.8m x 3m (15'8" x 9'10")

Bedroom 2 - 3.5m x 2.9m (11'5" x 9'6")

Total area: approx. 72.6 sq. metres (782.0 sq. feet)