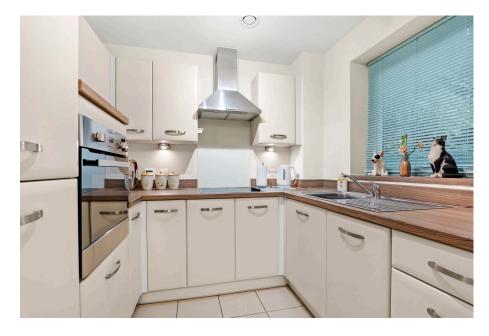

The accommodation briefly comprises: Spacious Reception Hall with large storage/airing cupboard, Master Bedroom with En-Suite Bathroom and walk-in wardrobe, generous double Bedroom 2, separate WC/Shower Room, fully fitted Kitchen, Living Room with Dining area and French door giving access to private patio area onto secluded landscaped gardens.

Living Room - 6.2m x 3.2m (20'4" x 10'5")

Kitchen - 2.4m x 2.2m (7'10" x 7'2")

**Bedroom 1** - 4.8m x 3m (15'8" x 9'10")

Bedroom 2 - 3.5m x 2.9m (11'5" x 9'6")

Total area: approx. 72.6 sq. metres (782.0 sq. feet)